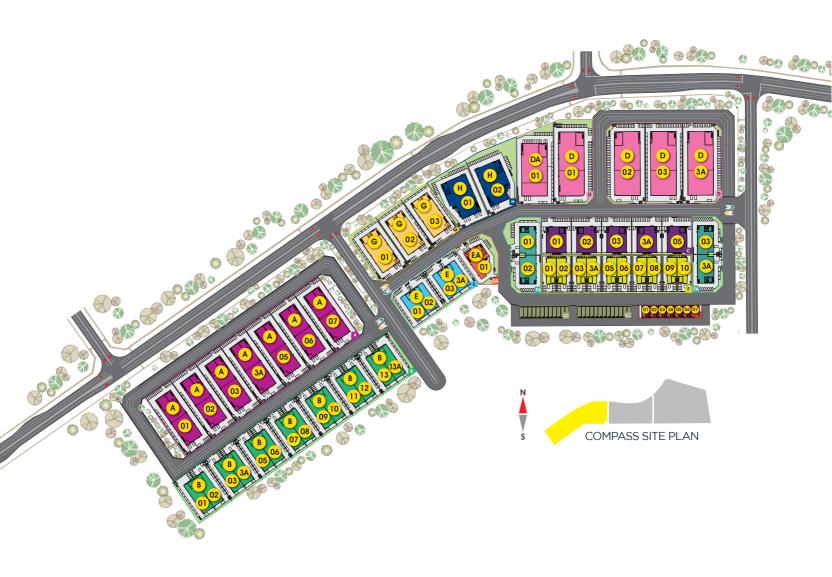

# SIZES RANGING FROM 3,600 TO 50,000sq. FT. Showcasing The Largest SME Units In The Market

2 Storey Detached

Land Area : 50,586 - 51,913 sq.ft. : 30,056 sq.ft Built-up Area

3 Storey Semi-Detached

Land Area : 21,165 - 24,720 sq.ft.

Built-up Area : 13,782 sq.ft

**Hybrid Detached** 

Land Area : 26.296 sa.ft.

: 16,983 sq.ft Built-up Area

2 Storey Detached

: 69,870 - 76,999 sq.ft. Land Area

: 45,936 - 46,007 sq.ft Built-up Area

2 Storev Detached

: 64,939 sq.ft. Land Area : 38,645 sq.ft Built-up Area

3 Storey Semi-Detached

: 19,382 -20,991 sq.ft. Land Area

: 12,371 sq.ft Built-up Area

2 Storey Detached

Land Area : 34,305 sq.ft.

Built-up Area : 13,637 sq.ft

Hybrid Semi-Detached

: 13,137 sq.ft. Land Area Built-up Area : 8,820 sq.ft

3 Storey Semi-Detached

Land Area : 25,571 - 28,869 sq.ft. Built-up Area : 15,811 sq.ft

Land Area : 42,193 - 46,109 sq.ft.

Built-up Area : 23,129 sq.ft

2 Storey Detached

: 52,107 - 63,594 sq.ft. Land Area

Built-up Area : 26,813 sq.ft

2 Storey Terrace

Land Area : 2,396 - 3,039 sq.ft.

Built-up Area : 3,578 - 4,220 sq.ft

Single Storey Terrace

Land Area : 1,197 sq.ft. Built-up Area : 1,197 sq.ft