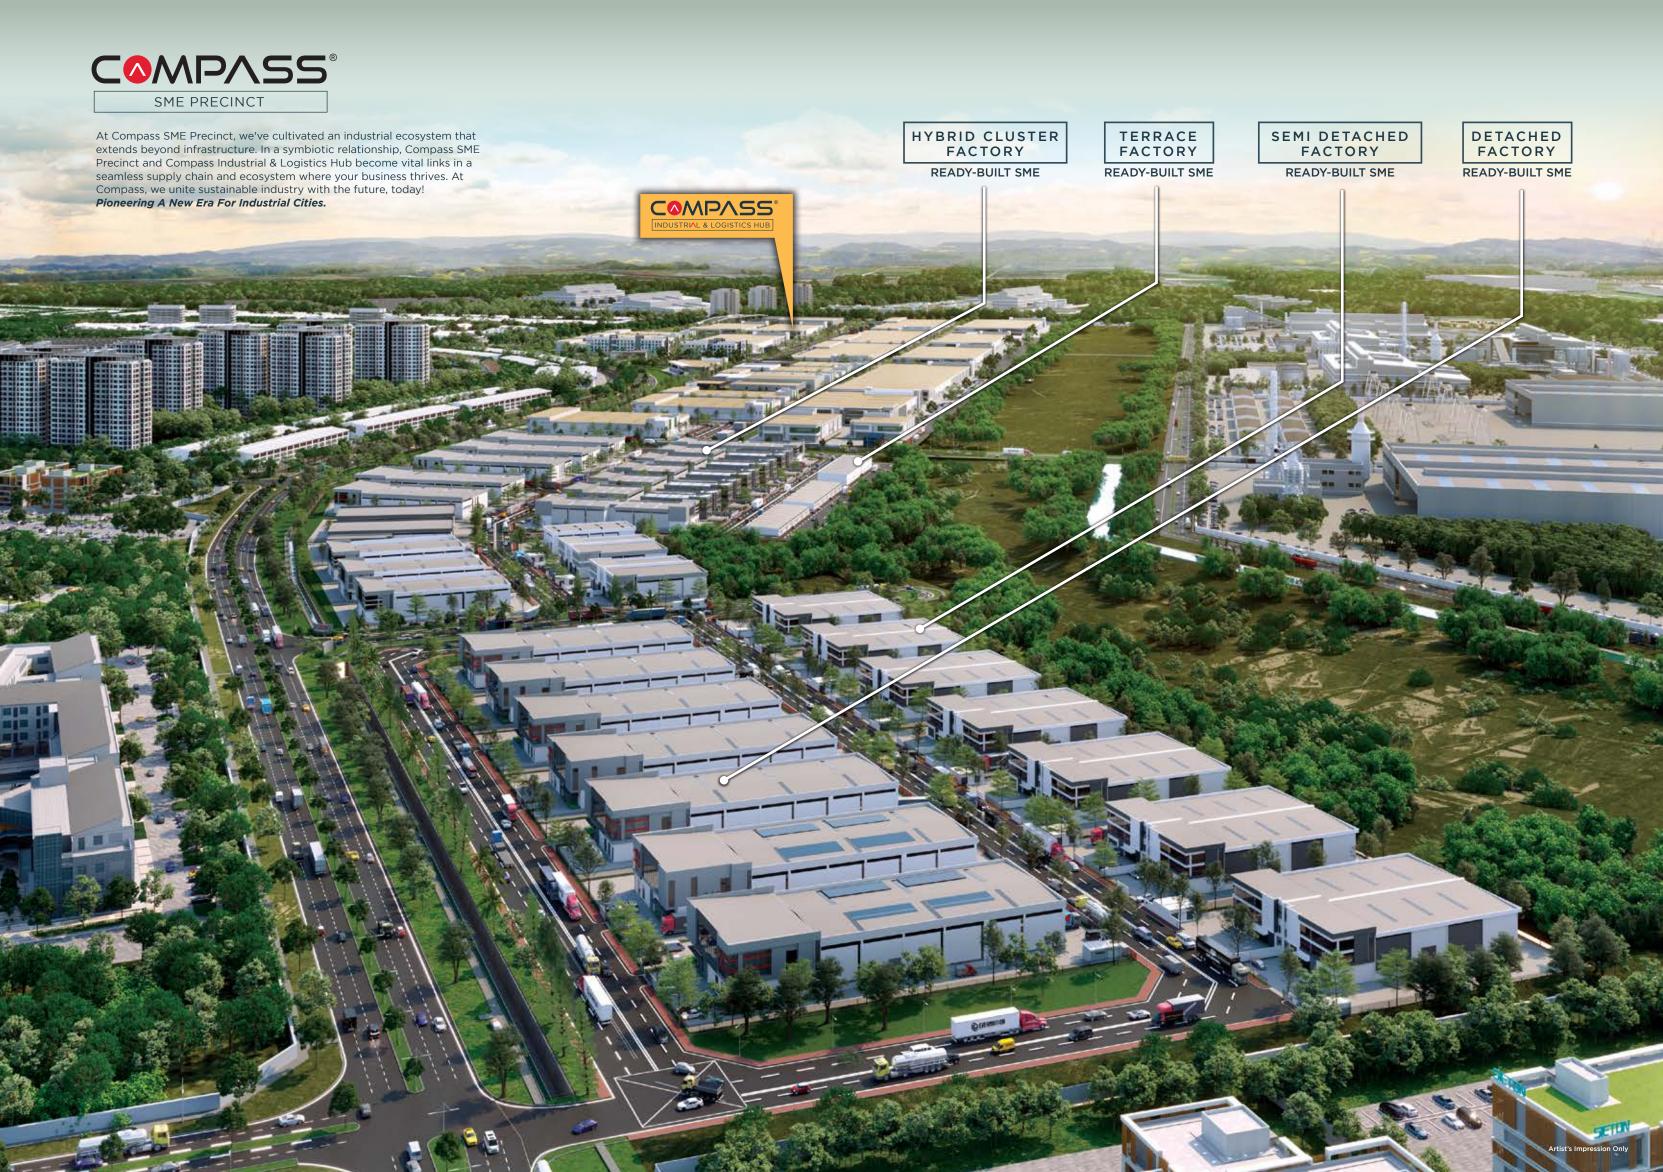

Selangor's Premier Industrial Address

DETACHED FACTORY | SEMI DETACHED FACTORY HYBRID CLUSTER | TERRACE FACTORY

A Joint Venture Development Between ——

# SIZES RANGING FROM 3,600 TO 50,000sq. FT. Showcasing The Largest SME Units In The Market

2 Storey Detached

Land Area : 50,586 - 51,913 sq.ft. : 30,056 sq.ft Built-up Area

3 Storey Semi-Detached

Land Area : 21,165 - 24,720 sq.ft.

Built-up Area : 13,782 sq.ft

**Hybrid Detached** 

Land Area : 26.296 sa.ft.

: 16,983 sq.ft Built-up Area

2 Storey Detached

: 69,870 - 76,999 sq.ft. Land Area

: 45,936 - 46,007 sq.ft Built-up Area

2 Storev Detached

: 64,939 sq.ft. Land Area : 38,645 sq.ft Built-up Area

3 Storey Semi-Detached

: 19,382 -20,991 sq.ft. Land Area

: 12,371 sq.ft Built-up Area

2 Storey Detached

Land Area : 34,305 sq.ft.

Built-up Area : 13,637 sq.ft

Hybrid Semi-Detached

: 13,137 sq.ft. Land Area Built-up Area : 8,820 sq.ft

3 Storey Semi-Detached

Land Area : 25,571 - 28,869 sq.ft. Built-up Area : 15,811 sq.ft

Land Area : 42,193 - 46,109 sq.ft.

Built-up Area : 23,129 sq.ft

2 Storey Detached

: 52,107 - 63,594 sq.ft. Land Area

Built-up Area : 26,813 sq.ft

2 Storey Terrace

Land Area : 2,396 - 3,039 sq.ft.

Built-up Area : 3,578 - 4,220 sq.ft

Single Storey Terrace

Land Area : 1,197 sq.ft. Built-up Area : 1,197 sq.ft