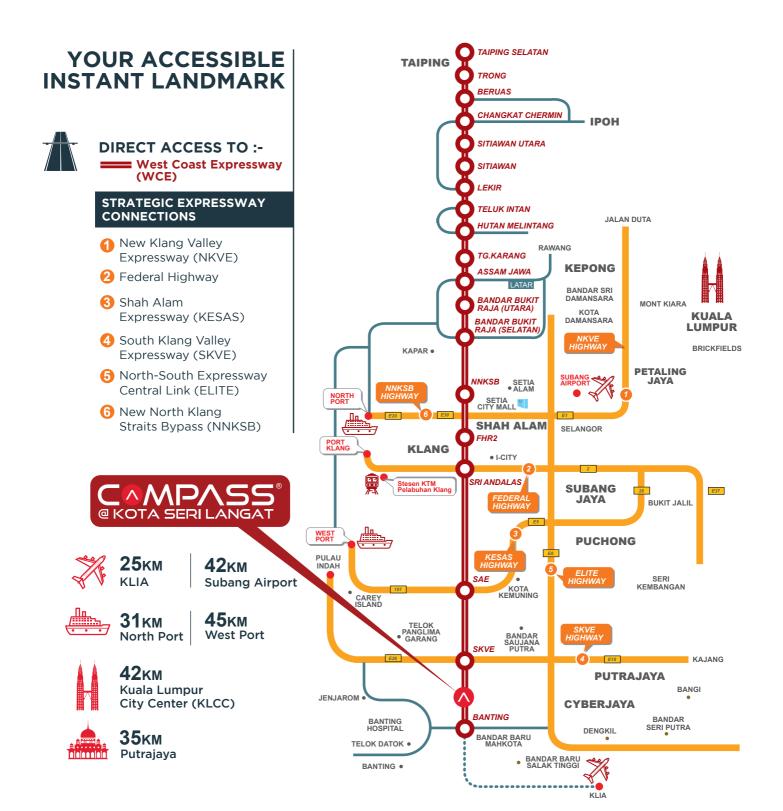

>>> INGRESS **EGRESS** 

COMPASS @ Kota Seri Langat satisfies a whole range of critical requirements for a modern industrial development that includes superior access to major highways, world-class utilities, building specifications, features and infrastructure, vital market accessibility, and an abundant labour force.