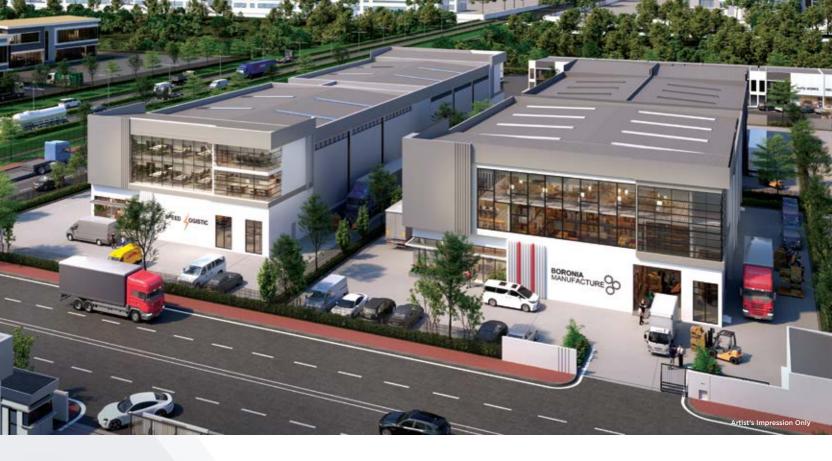

# DUAL ACCESS FRONTAGE

Larger detached units feature dual access frontage with dock levelers for streamlined delivery and transportation.

### SMART DESIGN

Innovative and practical design balances production and office space effectively.

# **HIGH SPECIFICATIONS**

High factory eave heights from 9m to 12m, and power supply up to 1000 amps.