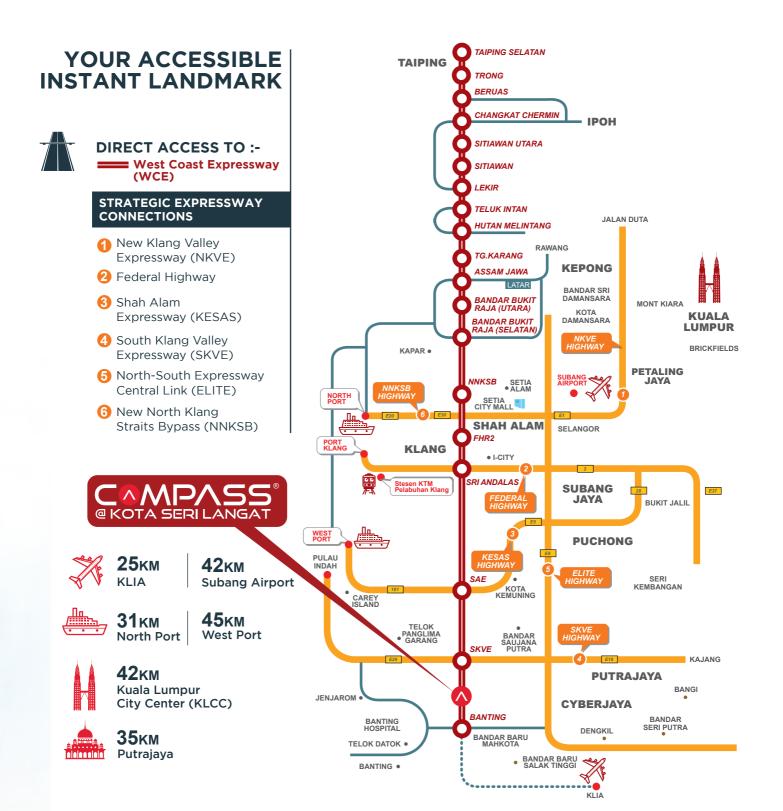

Our strategic location just off the West Coast Expressway (WCE) offers exceptional connectivity to major highways, enabling export-oriented companies to align with ESG requirements and exceed customer expectations. Join us at COMPASS, 'Where Responsibility Meets Innovation, And Success Thrives."

DEDICATED INTERCHANGE TO WEST COAST EXPRESSWAY

COMPASS @ Kota Seri Langat satisfies a whole range of critical requirements for a modern industrial development that includes superior access to major highways world-class utilities, building specifications, features and infrastructure, vital market accessibility, and an abundant labour force.