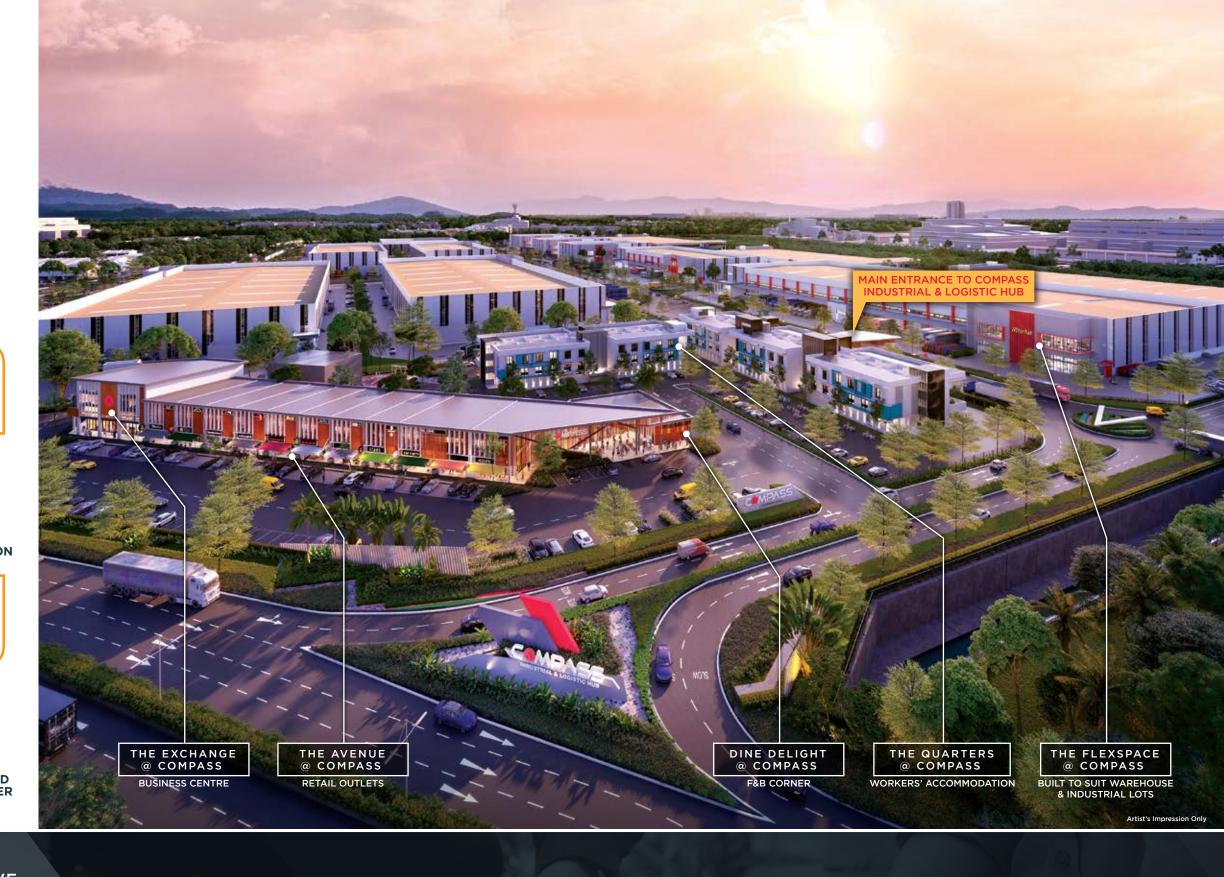

# YOUR GATEWAY TO INDUSTRIAL EXCELLENCE & GLOBAL SUCCESS

Spanning 160 expansive acres, this world-class industrial and logistics hub sets a new standard for excellence. It operates as a secure, gated facility, providing essential amenities that are strategically designed to benefit both multinational corporations and local manufacturers. This cutting-edge facility offers you:-

Blueprint for Success: Select from lot sizes ranging between 100,000 to 1,000,000 sqft. With freehold titles at your disposal, our lots serve as your canvas - meticulously designed by our ensemble of architects, engineers, project managers, and consultants

With the capacity to accommodate up to 3000 individuals, The Quarters @ Compass offers a comprehensive array of amenities including food courts, clinics, laundry facilities, sports centers, and convenience stores. We prioritize your comfort and convenience.

Immerse Yourself in a Productive Business Atmosphere, Featuring Co-Working Spaces, Restaurants, Cafes, Boardrooms, and Meeting Rooms Shared by Tenants of the Industrial and Logistics Hub.