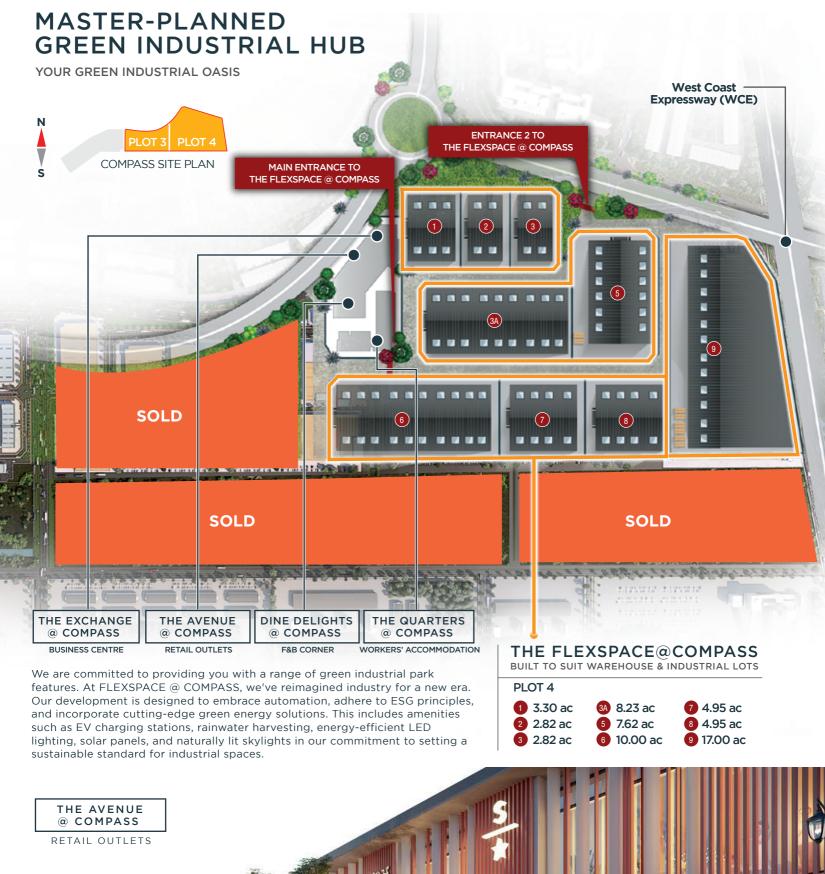

Blueprint for Success: Select from lot sizes ranging between 100,000 to 1,000,000 sqft. With freehold titles at your disposal, our lots serve as your canvas - meticulously designed by our ensemble of architects, engineers, project managers, and consultants