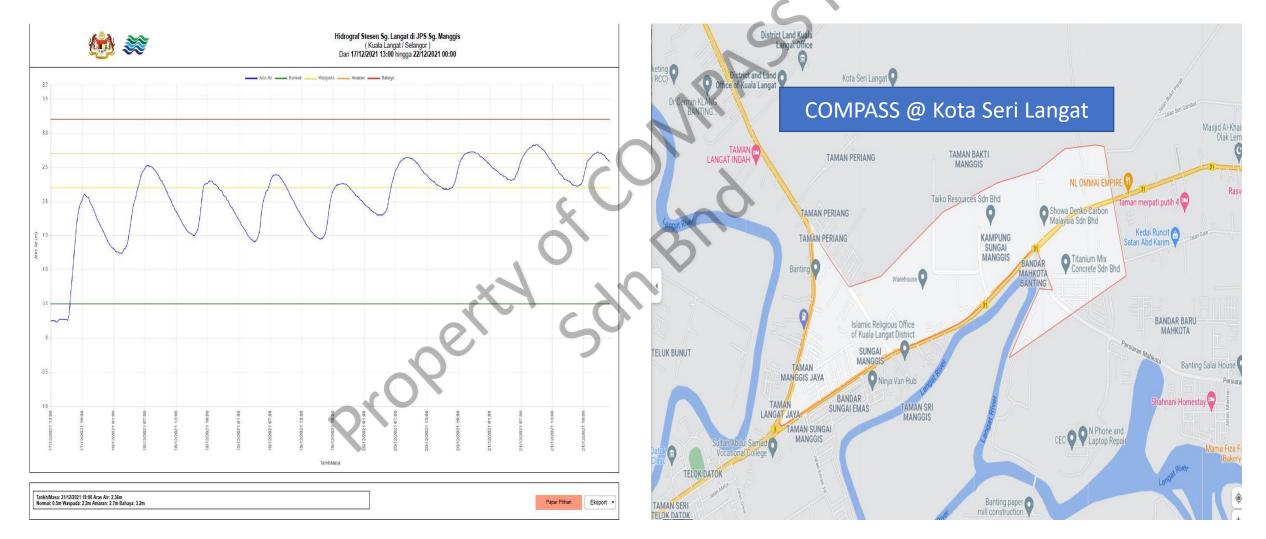

River levels – Kota Seri Langat 17<sup>th</sup> December 2022 – 22<sup>nd</sup> December 2022

## Hidrograf Levels – Kampong Sungai Manggis

Tarikh/Masa: 21/12/2021 19:00 Aras Air: 2.36m Normal: 0.5m Waspada: 2.2m Amaran: 2.7m Bahaya: 3.2m

Papar Pilihan Eksport 👻