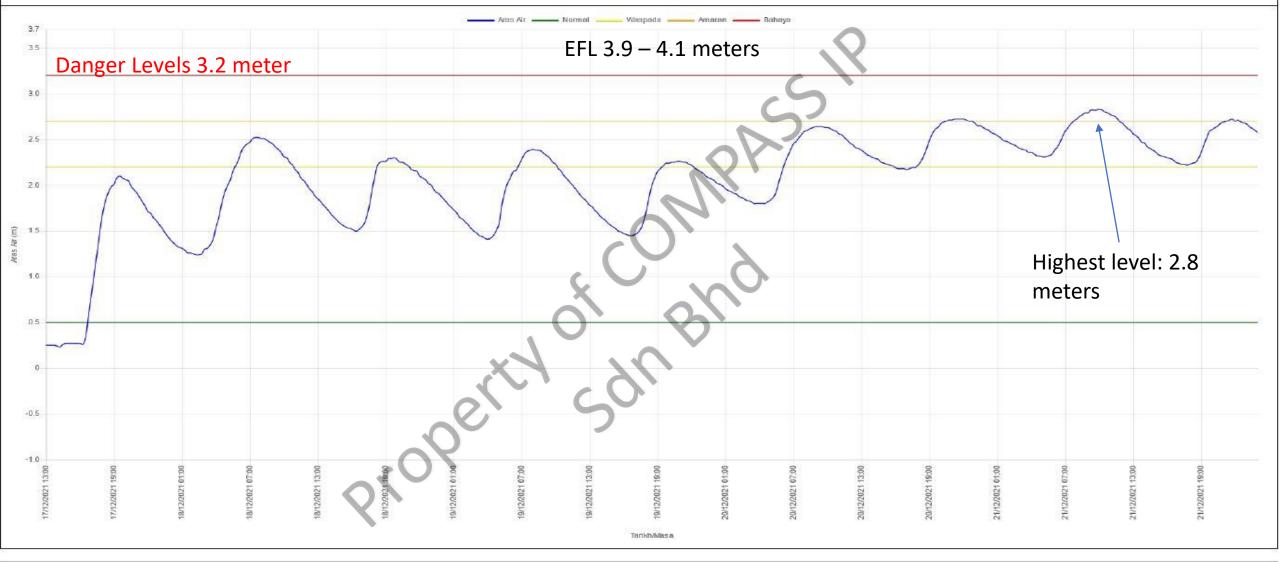

River levels – Kota Seri Langat 17<sup>th</sup> December 2022 – 22<sup>nd</sup> December 2022

## Hidrograf Levels – Kampong Sungai Manggis

Tarikh/Masa: 21/12/2021 19:00 Aras Air: 2.36m Normal: 0.5m Waspada: 2.2m Amaran: 2.7m Bahaya: 3.2m

Papar Pilihan Eksport 👻