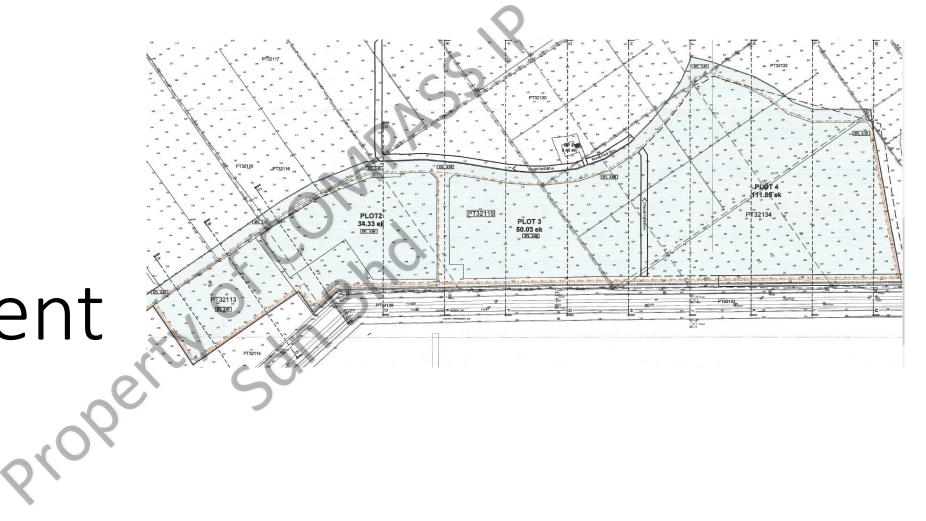

#### Flood Assessment

- Among key considerations for a good site includes understanding if the site is flood risk and also its connectivity during any floods.
- In any flooding situation there are 2 immediate scenarios to look into:
  - Property Damage Property is under water
  - Business Operational Unable to operate due to flooding of roads in/out of business property.
- It was found during the major deluge of rain flooding parts of Selangor and vicinity of Banting area on Dec 16 to 18, 2021, KSL Compass industrial site was not flooded:
  - Property Damage Plots 1 to 4 were free from any flooding.
  - Business/Operational Interruptions. Key roads leading to/from Compass site was free from flood water:
    - SKVE was not flooded and still open to traffic
    - Jln Klang/Banting adjacent to Giant Banting/Compass site was open to traffic.
    - WCE is an elevated highway with little risk of flooding when it becomes operational.

### Ground/Platform Levels

Findings: COMPASS site is about 0.6m-0.8m higher than ground level at Jln Klang -Banting

Kota Seri Langat 📀

riot 182

District and Land Office of Kuala Langat

District Land Kuala Langat Office