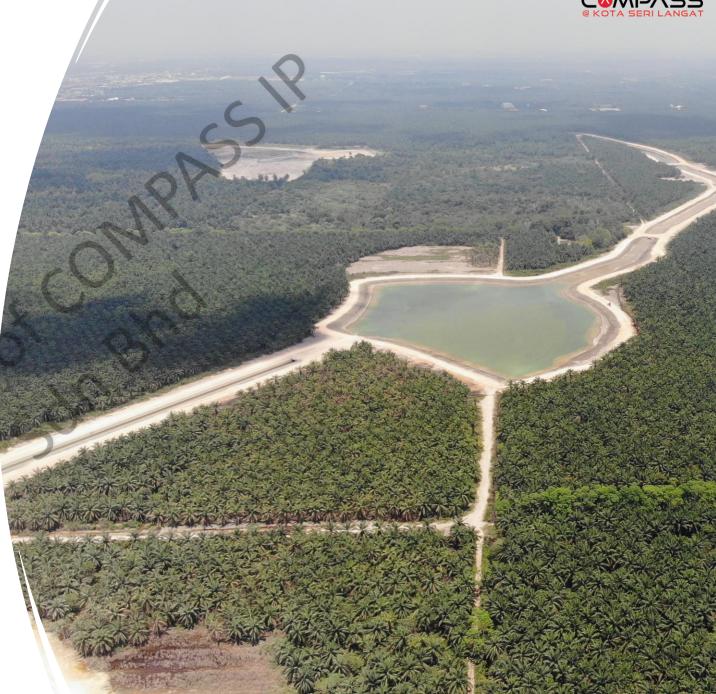

## Freehold & Flood Free

- COMPASS @ Kota Seri Langat has excellent flood mitigation features that include
  - Large detention pond at heart of the development
  - 6 meter wide monsoon drains circumventing the entire development feeds excess water to the detention pond
  - Location site an average of 3.9 meters above sea level
- Exit routes via the WCE and banting klang road were not affected by the floods.